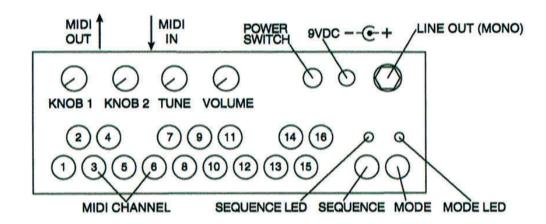

#### 各サウンドモードとノブコントロール

・MODE ボタンを押すたびにサウンドモードが切り替わります。 MODE LED の色でモードを識別できます。 モードごとに KNOB1 と KNOB2 のコントロールの役割が変わります。右側のチャートをご参照ください。

TUNE ノブではサウンドのピッチを、VOLUME は音量を調整します。

| MODE                           | KNOB 1   | KNOB 2    |
|--------------------------------|----------|-----------|
| Circle Ramp                    | Slope    | Height    |
| O Saw Ramp                     | Slope    | Height    |
| Analog Style                   | Cutoff   | Resonance |
| <ul><li>Sweep Filter</li></ul> | Slope    | Resonance |
| FM Pad                         | LFO Rate | Index     |
| Bass Delay                     | Time     | Feedback  |

#### MIDI パラメーター

- ・初期設定では CH1 で送受信しています
- ・送受信チャンネルを変更したい場合は、上記の図で 16 個のキーナンバーをご確認いただき、そのボタンを押しながら電源投入してください。その番号の MIDI チャンネルが有効になります。